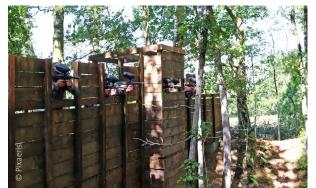

| <del></del> | <b>"</b> ¶ | ŵ | Î |   | Р  | <b>\$</b> | Ġ |
|-------------|------------|---|---|---|----|-----------|---|
| X           | X          | V | Χ | X | 40 | X         | Χ |

Paintballing, axe throwing, bubble soccer, Nordic walking, E-Scooters, mountain biking, and more. In one of the most beautiful forest of the High Fens, Sniper Zone is a corporate days specialist. Fully customisable packages are available; not to mention bespoke catering, from sandwiches to barbecues and the possibility of hiring the whole park privately!