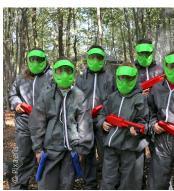

| <del></del> | <b>"</b> ¶ | ŵ | Î |   | Р  | <b>\$</b> | Ġ |
|-------------|------------|---|---|---|----|-----------|---|
| X           | X          | V | Χ | X | 40 | X         | Χ |

Paintballing, axe throwing, bubble soccer, Nordic walking, E-Scooters, mountain biking, and more. In one of the most beautiful forest of the High Fens, Sniper Zone is a corporate days specialist. Fully customisable packages are available; not to mention bespoke catering, from sandwiches to barbecues and the possibility of hiring the whole park privately!